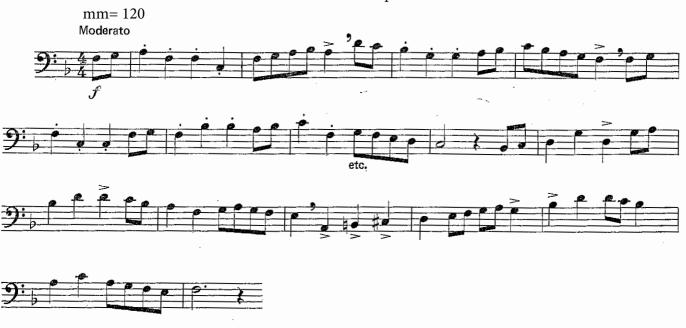

## Etude on next page

Remember, I am more interested in what you can do, so work hard to show what you can do.

If you have any questions, please ask Mr. Honnen or Mr. Crabtree

**Audition Details** 

Auditions will be submitted through Google Classroom-Sign-up Code is: ovnvxa7 Audio or video recordings will be accepted. If you need help, please ask!

## Trombone and Euphonium