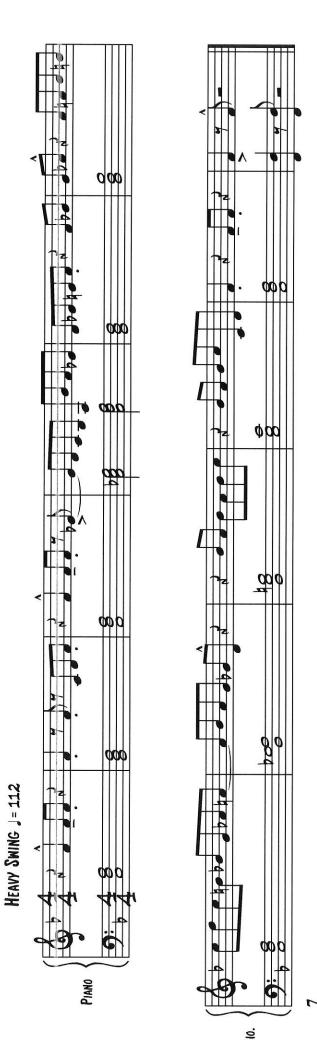

## Etude on next page

Remember, I am more interested in what you can do, so work hard to show what you can do.

If you have any questions, please ask Mr. Honnen or Mr. Crabtree

**Audition Details** 

Auditions will be submitted through Google Classroom-Sign-up Code is: ovnvxa7 Audio or video recordings will be accepted. If you need help, please ask!