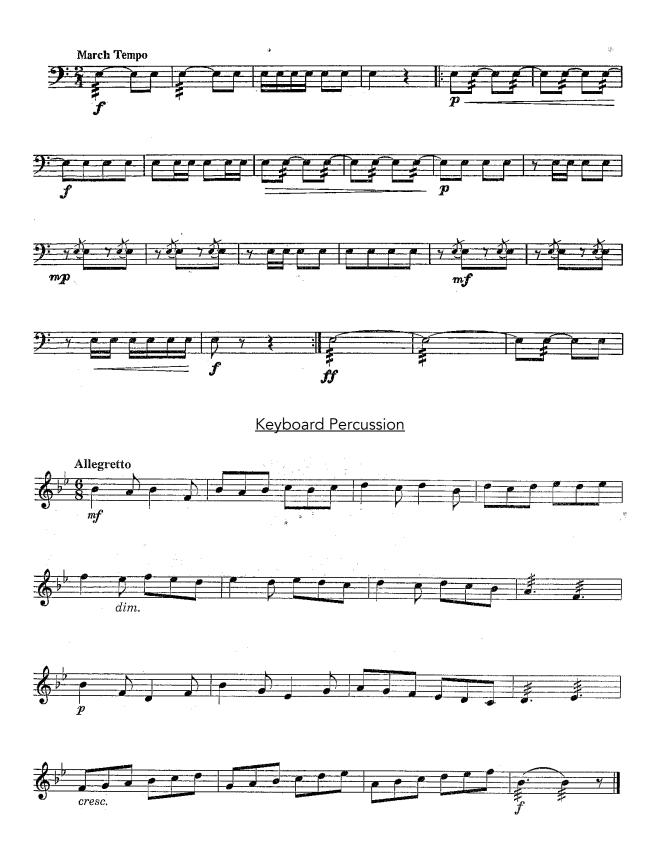

## Etude on next page

Remember, I am more interested in what you can do, so work hard to show what you can do.

If you have any questions, please ask Mr. Honnen or Mr. Crabtree

**Audition Details** 

Auditions will be submitted through Google Classroom-Sign-up Code is: ovnvxa7 Audio or video recordings will be accepted. If you need help, please ask!